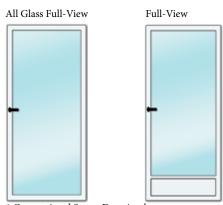

lded Steel Edge with Weatherstripping
  - Protects against air, light, and water
- Adjustable Door Stop
- Polyurethane Foam Core
- Highly energy efficient
- Quality Cellular PVC Jambs
- Swivel Bolts
  - Easy Lock Installation
- Three Fin Vinyl Sweep
- Sloped Threshold
- Storm Door with Built-in Drip Cap
- Closure Kit
- Optional Knocker-Viewer
- Optional Dead Bolt





• Div. 81 - Tuscumbia, AL

# Series 8000 Vinyl Steel House Type Combination Door



# SIZES AND OPTIONS

| 32" x 76" | 34" x 76" | 36" x 76" | 38" x 76" |
|-----------|-----------|-----------|-----------|
| 32" x 78" | 34" x 78" | 36" x 78" | 38" x 78" |
| 32" x 80" | 34" x 80" | 36" x 80" | 38" x 80" |
|           |           |           | 38" x 82" |



## DOOR LITE OPTIONS



# Supplying Divisions

### STORM DOOR OPTIONS



\* Conventional Storm Door in photo