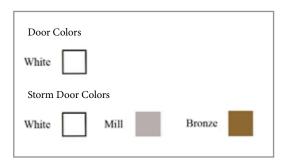

eries 6000 Doors
  - More Dent and Scratch Resistant
- Double Seal
  - Folded Steel Edge with Weatherstripping
  - Protects against air, light, and water
- Adjustable Door Stop
- Polyurethane Foam Core
- Highly energy efficient
- Quality Cellular PVC Jambs
- Swivel Bolts
  - Easy Lock Installation
- Three Fin Vinyl Sweep
- Sloped Threshold
- Storm Door with Built-in Drip Cap
- Closure Kit
- Optional Knocker-Viewer
- Optional Dead Bolt





• Div. 81 - Tuscumbia, AL

# Series 8000 Vinyl Steel House Type Combination Door



# SIZES AND OPTIONS

| 32" x 76" | 34" x 76" | 36" x 76" | 38" x 76" |
|-----------|-----------|-----------|-----------|
| 32" x 78" | 34" x 78" | 36" x 78" | 38" x 78" |
| 32" x 80" | 34" x 80" | 36" x 80" | 38" x 80" |
|           |           |           | 38" x 82" |



## DOOR LITE OPTIONS



# Supplying Divisions

### STORM DOOR OPTIONS



\* Conventional Storm Door in photo