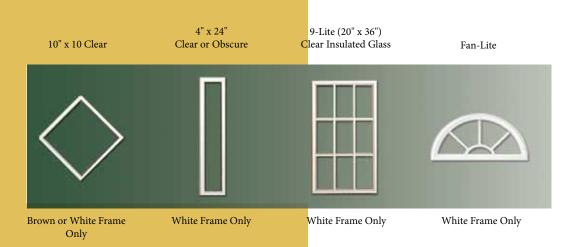

e Dent and Scratch Resistant
- Double Seal
  - Folded Steel Edge with Weatherstripping
  - Protects against air, light, and water
- Adjustable Door Stop
- Polyurethane Foam Core
- Highly energy efficient
- Quality Cellular PVC Jambs
- Swivel Bolts
  - Easy Lock Installation
- Three Fin Vinyl Sweep
- Sloped Threshold
- Storm Door with Built-in Drip Cap
- Closure Kit
- Optional Knocker-Viewer
- Optional Dead Bolt





• Div. 81 - Tuscumbia, AL

# Series 8000 Vinyl Steel House Type Combination Door



# SIZES AND OPTIONS

| 32" x 76" | 34" x 76" | 36" x 76" | 38" x 76" |
|-----------|-----------|-----------|-----------|
| 32" x 78" | 34" x 78" | 36" x 78" | 38" x 78" |
| 32" x 80" | 34" x 80" | 36" x 80" | 38" x 80" |
|           |           |           | 38" x 82" |



## DOOR LITE OPTIONS



# Supplying Divisions

### STORM DOOR OPTIONS



\* Conventional Storm Door in photo