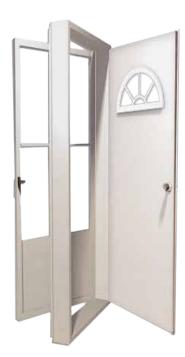

# Series 8000

Vinyl Steel House Type Combination Door

Elixir Door & Metals Company's Series 8000 Vinyl Steel Housetype Combination Doors are constructed from vinyl laminated galvanized steel which is over fifty percent thicker than the painted galvanized steel offered with the Series 6000. Series 8000 doors are available in an assortment of sizes and window options. Please contact your local Elixir Division or Elixir Distributor to inquire about Elixir entrance doors.

# Series 8000 Vinyl Steel House Type Combination Door